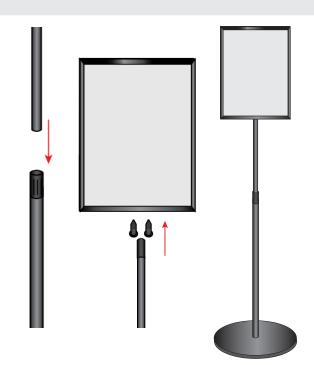

## PARTS LIST

| A B | PART                  | QUANTITY |
|-----|-----------------------|----------|
| C   | B: Top Rod<br>C: Base |          |

- 1. Screw bottom pole into base. Two screws will be used to secure it. NOTE: Screws come attached to pole.
- 2. Once bottom pole is in base, screw together the top and bottom poles.
- 3. Attach snap frame to the top of the top pole at the correct orientation, using the provided screws. NOTE: Screws come attached to pole.