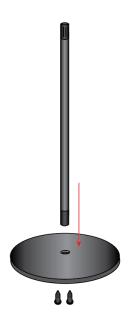

## PARTS LIST

| A B | PART                  | QUANTITY |
|-----|-----------------------|----------|
| C   | B: Top Rod<br>C: Base |          |

- 1. Screw bottom pole into base. Two screws will be used to secure it. NOTE: Screws come attached to pole.
- 2. Once bottom pole is in base, screw together the top and bottom poles.
- 3. Attach snap frame to the top of the top pole at the correct orientation, using the provided screws. NOTE: Screws come attached to pole.